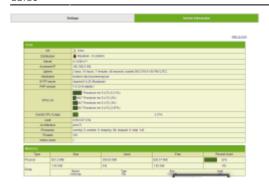

### **System Information**

 $\label{local-problem} \begin{array}{ll} \text{upaate:} \\ 2022/09/10 \end{array} \\ \text{konfiguration:widget\_help:widget\_my\_loxberry:start\ https://wiki.loxberry.de/konfiguration/widget\_help/widget\_my\_loxberry/start\ } \end{array}$ 

This is a detailed overview about your LoxBerry. It lists core information, details about memory usage, connected network and usb devices, and disks/volumes mounted by the operating system.

For support, you may get asked to send this summary to a LoxBerry Core or LoxBerry Plugin developer.