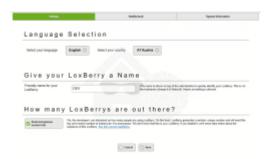

### **Settings**

**Select your language:** All shipped languages are shown. You can translate LoxBerry to your native language with the Translate widget! Send your language file to <a href="mailto:christian@loxberry.de">christian@loxberry.de</a> and we will integrate it with the next release.

**Select your country:** Select your country. The list is sorted by 2-letter country code, mostly this is the top-level domain code (at, de,...) of your country. Plugins may use this setting to show country-specific information. The setting is optional.

**Give your LoxBerry a Name:** This name is shown in the window title and in the header, to faster identify the specific LoxBerry (if you have multiple LoxBerrys in your home). It is not used as hostname, therefore you can use whatever you like.

**How many LoxBerrys are out there?** LoxBerry generates an anonymous key, that is securely sent to loxberry.de to count all installed LoxBerrys, installed plugins and it's version numbers. It is not possible to get back from the key to you or your LoxBerry. There is no 'open gate' to your LoxBerry. Disabling the checkbox turns off these statistic data. See the current statistics.